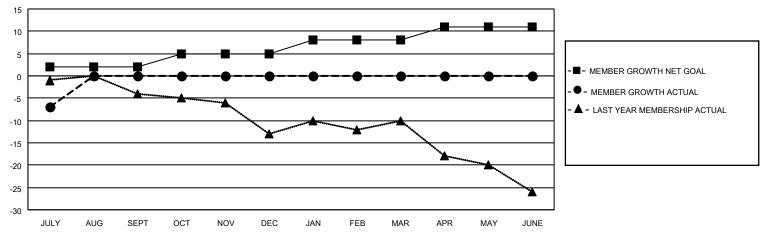

#### GOALS AND ACTUAL MEMBERS CUMULATIVE

| DROPPED CLUBS: 0 |   | 1 CLUBS OF 38 ADDED 1 OR MORE | GENDER DISTRIBUTION             |              |     |
|------------------|---|-------------------------------|---------------------------------|--------------|-----|
|                  |   | NEW MEMBERS                   | MALE                            | 611 (74.97%) |     |
|                  |   |                               | FEMALE                          | 204 (25.03%) |     |
| DROPPED MEMBERS  |   |                               |                                 |              |     |
| DECEASED         | 1 | CLICK HERE FOR CUMULATIVE     | TOTAL FAMILY UNIT MEMBERS       |              | 184 |
| CLUB CANCELLED   | 0 | MEMBERSHIP DATA               | FAMILY MEMBERS PAYING HALF DUES |              |     |
| OTHER            | 7 |                               |                                 |              | 93  |
| TOTAL            | 8 |                               | Bolo                            |              |     |